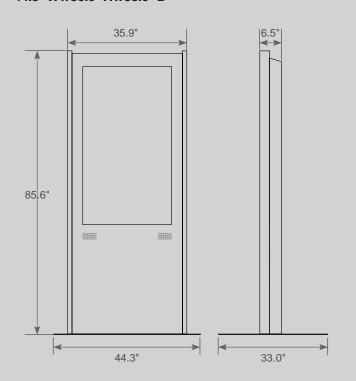

#### **Display**

- >55" Touch LCD Display with LED backlight
- > Full HD 1920 x 1080 Resolution
- > 16:9 Aspect Ratio
- > 10 Simultaneous Touch Points

#### Warranty

> 3 Year Limited

#### **SERVICES**

Toshiba's Digital Signage experts are here to design the best digital signage solution for you. Our industry-leading team of trained professionals will work with you from beginning to end providing a single point of accountability. We offer comprehensive services to provide everything your company needs to implement a successful digital signage solution.

- > Assessment & Site Survey
- > Project Management
- > Solution Design
- > Installation & Service
- > Content Creation
- > User Training
- > Content Management
- > Financing & Leasing

### **DIMENSIONS**

44.3" W x 85.6" H x 33.0" D



#### **LOGO PLACEMENT**



Available on both iOS and Android





Dimensions and specifications may vary by model or component configuration and are subject to change. Please confirm any necessary product information prior to purchase.

# **TOSHIBA**



business.toshiba.com