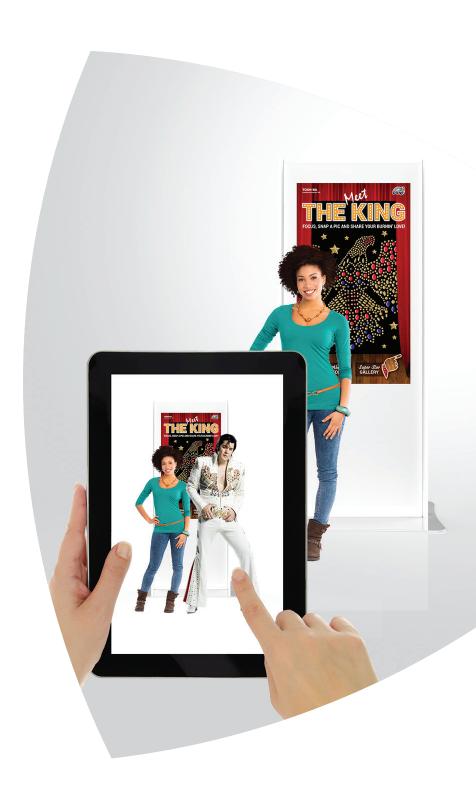

You can layer digital content with the physical environment and the branded kiosk. The final result includes a lifelike, virtual image of customers together with their favorite sports figure, a celebrity, your company mascot or personality in a real world environment—as if he or she were actually there with them. The photo can then be shared through social media, bringing your brand to life.

# SEE MOFOTO COME TO LIFE. TRY IT NOW!

- 1. Download and open the MoFoto app
- Focus your mobile device on the kiosk images below\*
- 3. See MoFoto come to life