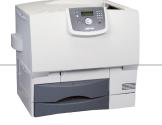

### Speed and innovation unite

The Lexmark C782 XL family and X782e XL are robust, reliable and incredibly fast. You get the performance and innovations you need to produce brilliant color output in-house, reducing the need for outsourcing.

- Up to 35 ppm in color, 40 ppm in black, first color page out as fast as 13 seconds
- 800MHz processor with 256MB of RAM standard, expandable to 768MB
- Ultra-reliable paper feeding supports diverse media, including card stock, labels, UV-resistant outdoor media, banner paper and more
- State-of-the-art security to protect your data and devices, including numeric pad for secure PIN release of print jobs