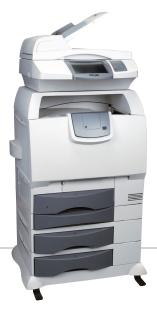

A wide variety of accessories and paper handling options let you tailor these devices to meet your unique requirements. For example, you can add a scanner unit to Lexmark C782 XL models, or you can add paper handling options to the Lexmark X782e XL by placing the scanner unit on an adjacent surface, such as a counter or tabletop.

- Maximize input capacity with extra drawers or high-capacity feeder
- Print banners up to 48 inches wide with the banner media tray
- Add a StapleSmart Finisher, envelope drawer, or outdoor media drawer
- Increase output flexibility with a 5-bin mailbox or 650-sheet output expander