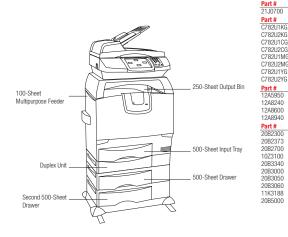

A wide variety of accessories and paper handling options let you tailor these devices to meet your unique requirements. For example, you can add a scanner unit to Lexmark C782 XL models, or you can add paper handling options to the Lexmark X782e XL by placing the scanner unit on an adjacent surface, such as a counter or tabletop.

- Maximize input capacity with extra drawers or high-capacity feeder
- Print banners up to 48 inches wide with the banner media tray
- Add a StapleSmart Finisher, envelope drawer, or outdoor media drawer
- Increase output flexibility with a 5-bin mailbox or 650-sheet output expander