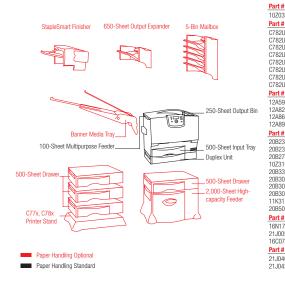

A wide variety of accessories and paper handling options let you tailor these devices to meet your unique requirements. For example, you can add a scanner unit to Lexmark C782 XL models, or you can add paper handling options to the Lexmark X782e XL by placing the scanner unit on an adjacent surface, such as a counter or tabletop.

- Maximize input capacity with extra drawers or high-capacity feeder
- Print banners up to 48 inches wide with the banner media tray
- Add a StapleSmart Finisher, envelope drawer, or outdoor media drawer
- Increase output flexibility with a 5-bin mailbox or 650-sheet output expander