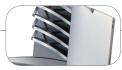

A wide variety of accessories and paper handling options let you tailor these devices to meet your unique requirements. For example, you can add a scanner unit to Lexmark C782 XL models, or you can add paper handling options to the Lexmark X782e XL by placing the scanner unit on an adjacent surface, such as a counter or tabletop.

- Maximize input capacity with extra drawers or high-capacity feeder
- Print banners up to 48 inches wide with the banner media tray
- Add a StapleSmart Finisher, envelope drawer, or outdoor media drawer
- Increase output flexibility with a 5-bin mailbox or 650-sheet output expander