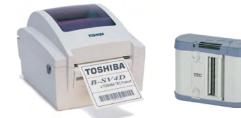

## Label Print

- Prints labels from the same database system
- Prints price tags, shelf labels, talkers, etc.
- Prints labels based on price-changed items, batches, receiving, etc.
- Functional with standard laser printers
- Compatible with Toshiba bar code printers
  - Toshiba B-SV4D desktop printer
  - Toshiba B-SP2D portable printer w/Blue Tooth