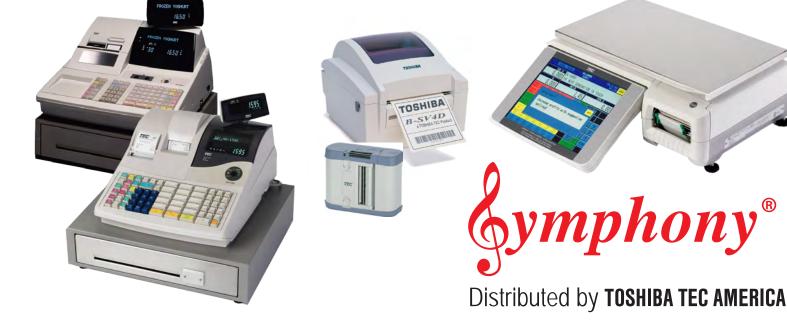

# Systems Software Thomas and the system of th

The Monte Speet Program the Speet Program to Speet Progra

& ymphony

Toshiba TEC America is pleased to present *symphony*®, a complete store information system for TEC electronic cash registers and scales. Symphony provides a full array of management functions that allow retailers to completely control their establishments.

# Cash Register Interface

- Supports MA-1595 Model
- Supports MA-1650 Model (Date TBA)
- PLU Programming
- Cashier Programming
- Department Programming