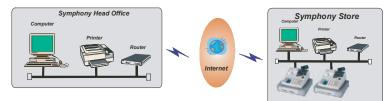

# Headquarters (H.Q.) Data Transfer

- Data exchange with headquarter system
- Stores push sales data to HQ
- HQ sends price changes and new items to store
- Communications via modem or internet