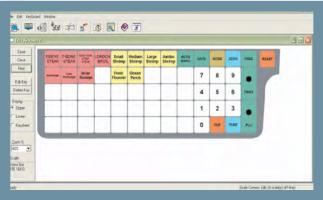

#### STANDARD FEATURES:

- TCP/IP Ethernet Communication
- Import/export IF-21FD files
- Import/export Microsoft® Access® database files
- Import/export text files
- Export production totals data
- PLU search by name or number
- Customizable PLU entry screen
- Pull down screen menus
- Price and tare weight zones
- Scheduler provides automated communications
- Print key sheet template
- Password protection and user profiles
- Customizable PLU report
- One database file per department