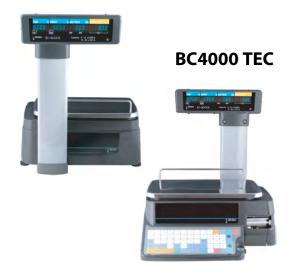

# TOSHIBA

**Leading Innovation** >>>>

Toshiba TEC America 4401-A Bankers Circle Atlanta, GA 30360 (770) 449-3040 Fax (770) 449-1152

A powerful yet easy-to-use software tool, ScaleLink Pro joins individual scales to in-store computers/POS Servers as well as to central hosting computer networks. Its compatibility with Windows® 95, 98, NT, 2000 and XP ensures your stores are utilizing the latest technology.

# For sophisticated weight-based product management made simple, utilize Scale Link Pro

ScaleLink Pro is loaded with features that simplify data management and product control, like the ability to export production totals. It also allows your customers to automatically distribute price changes to all scales to determine price and tare weight zones, allowing them to react quickly and easily to competitive pricing. By utilizing password protection and user profiles, store managers determine which employees can make changes and which can only view screens. Best of all, ScaleLink Pro is priced for less than similar progams on the market.