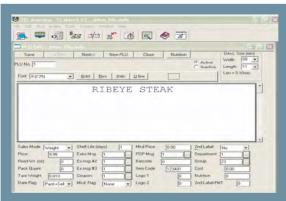

# For sophisticated weight-based product management made simple, utilize Scale Link Pro

ScaleLink Pro is loaded with features that simplify data management and product control, like the ability to export production totals. It also allows your customers to automatically distribute price changes to all scales to determine price and tare weight zones, allowing them to react quickly and easily to competitive pricing. By utilizing password protection and user profiles, store managers determine which employees can make changes and which can only view screens. Best of all, ScaleLink Pro is priced for less than similar progams on the market.

#### STANDARD FEATURES:

- TCP/IP Ethernet Communication
- Import/export IF-21FD files
- Import/export Microsoft® Access® database files
- Import/export text files
- Export production totals data
- PLU search by name or number
- Customizable PLU entry screen
- Pull down screen menus
- Price and tare weight zones
- Scheduler provides automated communications
- Print key sheet template
- Password protection and user profiles
- Customizable PLU report
- One database file per department