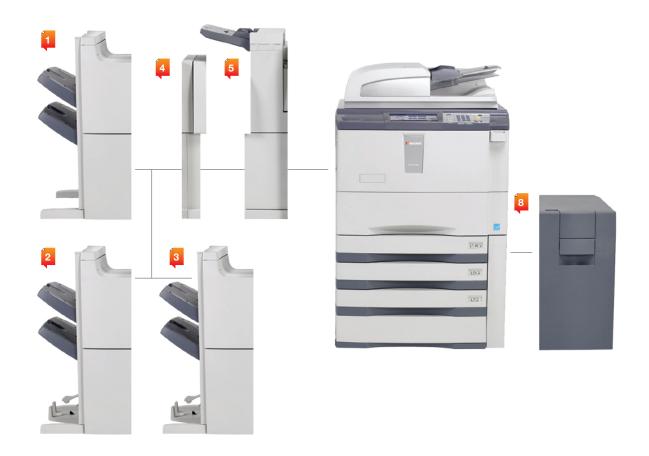

# **Product Configuration**

| Finis  | hina | Ont | ione  |
|--------|------|-----|-------|
| LIIII2 | mna  | ODL | เบเเธ |

| 1         | 50-Sheet Stapling Finisher                                                                                                     | MJ1027      |
|-----------|--------------------------------------------------------------------------------------------------------------------------------|-------------|
| 2         | 50-Sheet Stapling Finisher with Saddle-Stitch                                                                                  | MJ1028      |
| 3         | 100-Sheet Stapling Finisher with Saddle-Stitch                                                                                 | MJ1029      |
| 4         | Hole Punch (Requires 1, 2 or 3)                                                                                                | MJ6003      |
| 5         | Post Inserter (Requires 1, 2 or 3)                                                                                             | MJ7001      |
| 6         | Rails for Finisher (Not Shown)<br>(Recommended for 1, 2 or 3 on carpeted surfaces)                                             | KN1017      |
| 7         | Exit Tray (Holds 500 Sheets) *                                                                                                 | 6LA06850000 |
|           | ,                                                                                                                              |             |
| Pa        | per Options                                                                                                                    |             |
| <b>Pa</b> |                                                                                                                                | MP4004      |
| 8         | per Options                                                                                                                    | MP4004      |
| 8         | Der Options  Large Capacity Feeder (4,000 Sheets)                                                                              |             |
| 8         | Der Options  Large Capacity Feeder (4,000 Sheets)  vanced Scanning Features                                                    |             |
| 8         | Der Options  Large Capacity Feeder (4,000 Sheets)  vanced Scanning Features  Advanced Scanning (Re-Rite OCR Conversion Softwar | re) GB1280T |