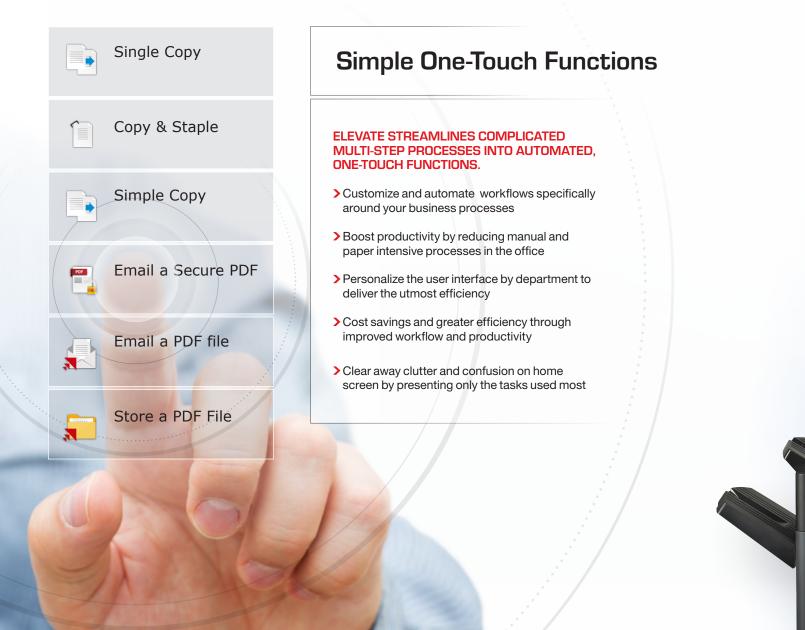

#### **Effortless Simplicity**

With its intuitive layout and design, the Elevate user interface simplifies operation like never before. It streamlines complicated, multi-step processes into automated, one-touch functions. Those functions are then presented directly on the home screen in an organized and uncluttered manner.

#### Multiple Steps with a Single Touch

Because time is money, reducing the number of steps in a given task translates directly into savings and greater efficiency. Especially when you multiply that by the number of employees performing those steps every day.

#### **Unparalleled Personalization**

With Elevate, MFPs are no longer a one-size fits all commodity. Understanding the individual needs of each and every client is what Toshiba does best. Elevate unlocks the full potential of your MFP and provides customized and automated workflows designed specifically around your business processes. The user interface can also be personalized by department within your organization ensuring that it delivers the utmost in efficiency throughout.