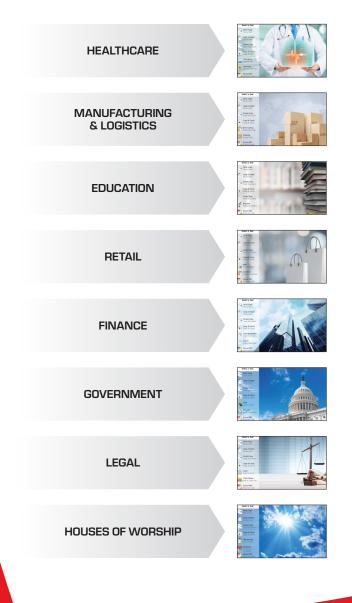

## Designed with You in Mind

Toshiba is dedicated to finding solutions that meet each one of our customer's unique needs. Elevate includes a number of sample user interfaces specifically designed for a variety of different industries and operational processes.

If your needs are even more specific, our services team can help you create your own, fully customized solution. Examples include, but are not limited to, the following: